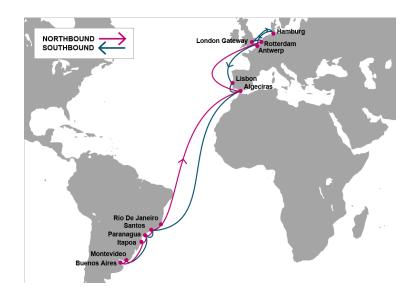

The service connects East Coast Ports in Latin America with key ports in Europe, offering one of the fastest transit times between the Brazilian Ports Santos, Paranaguá, Itapoá and Rio de Janeiro to Rotterdam (Netherlands).

Ocean Network Express (Latin America) Avenida Paulista, 283, 8° andar CEP 01311-000 – São Paulo – SP – Brasil www.one-line.com

Port Rotation for LUX service is: Rotterdam - London Gateway - Hamburg - Antwerp - Lisbon - Algeciras - Santos - Paranaguá - Montevideo - Buenos Aires - Itapoá - Paranaguá - Santos - Rio de Janeiro - Algeciras - Rotterdam

**ONE LUX** can provide multiple connections with other **ONE** Services covering Mediterranean, Indian Subcontinent, Middle East, South Africa Southeast Asia ports and more. It is a unique service offering a **direct connection** between **Lisbon (Portugal)** and **East Coast South America**.